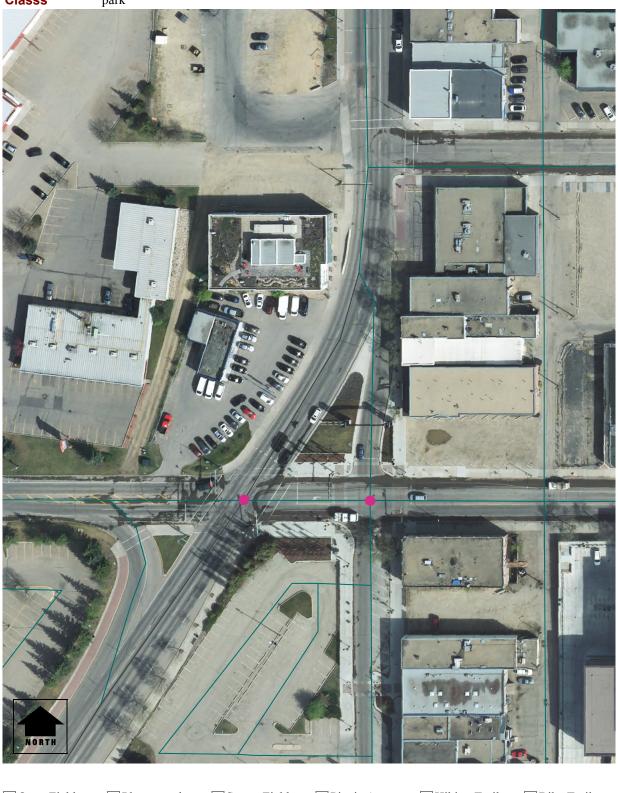

#### **Day Home Subsidy Location Analysis**

Tuesday, July 16, 2019

perric

Applicant Doe, Jane
Email jdoe1@websrus.ca
Occupancy

|   | Legend                   |     |                       |  |                     |  |                         |
|---|--------------------------|-----|-----------------------|--|---------------------|--|-------------------------|
| • | Applicant                |     | Residential Buildings |  | Church              |  | Commercial Land Use     |
|   | 500 Meter Analysis Range |     | Office Buildings      |  | Point of Interest   |  | Forest Land Use         |
| • | Near by Day Homes        |     | Commercial Buildings  |  | Parking             |  | Residential Land Use    |
|   | Church                   |     | Schools               |  | Bus Station         |  | Retail Land Use         |
| × | Railway                  | 177 | Apartments            |  | Waterway            |  | Parks                   |
|   | Playgrounds              |     | Houses                |  | Water               |  | NeighbourhoodBoundaries |
|   | Detached Buildings       |     | Beach                 |  | Industrial Land Use |  |                         |
|   |                          |     |                       |  |                     |  |                         |