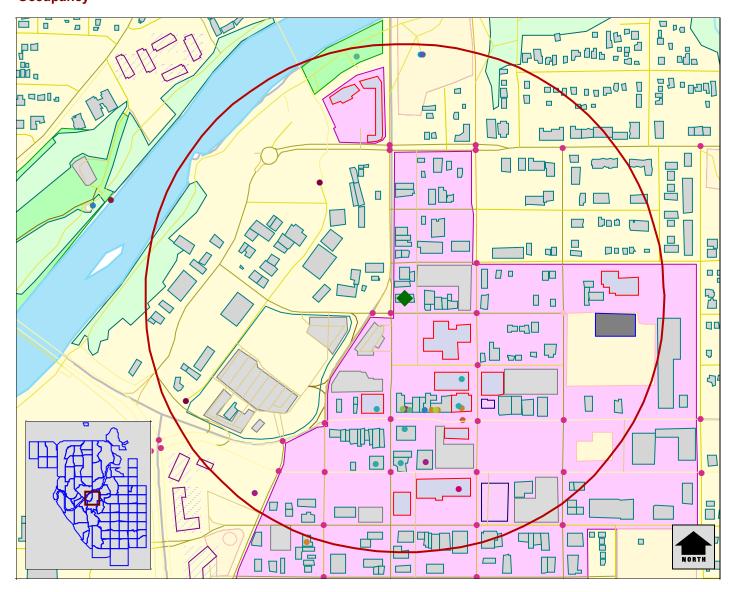

#### **Day Home Subsidy Location Analysis**

Tuesday, July 16, 2019

perric

Applicant Doe, Jane
Email jdoe1@websrus.ca
Occupancy

|   | Legend                   |     |                       |  |                     |  |                         |
|---|--------------------------|-----|-----------------------|--|---------------------|--|-------------------------|
| • | Applicant                |     | Residential Buildings |  | Church              |  | Commercial Land Use     |
|   | 500 Meter Analysis Range |     | Office Buildings      |  | Point of Interest   |  | Forest Land Use         |
| • | Near by Day Homes        |     | Commercial Buildings  |  | Parking             |  | Residential Land Use    |
|   | Church                   |     | Schools               |  | Bus Station         |  | Retail Land Use         |
| × | Railway                  | 177 | Apartments            |  | Waterway            |  | Parks                   |
|   | Playgrounds              |     | Houses                |  | Water               |  | NeighbourhoodBoundaries |
|   | Detached Buildings       |     | Beach                 |  | Industrial Land Use |  |                         |
|   |                          |     |                       |  |                     |  |                         |