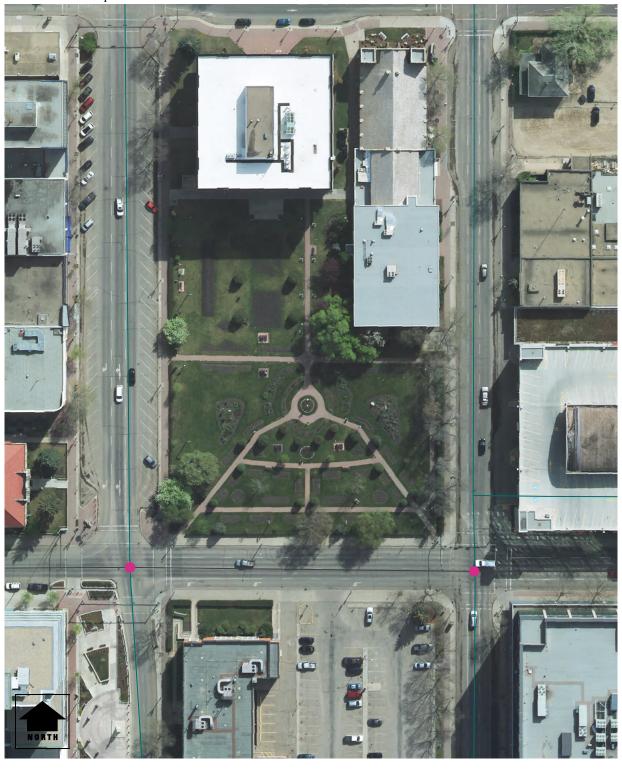

Name City Hall Park
Area 7,643 sq m
Classs park

Open Field Playground Sports Field Picnic Area Hiking Trail Bike Trail

Name Hasboro Garden Area 1,281 sq m Classs park

□ Open Field □ Playground □ Sports Field □ Picnic Area □ Hiking Trail □ Bike Trail