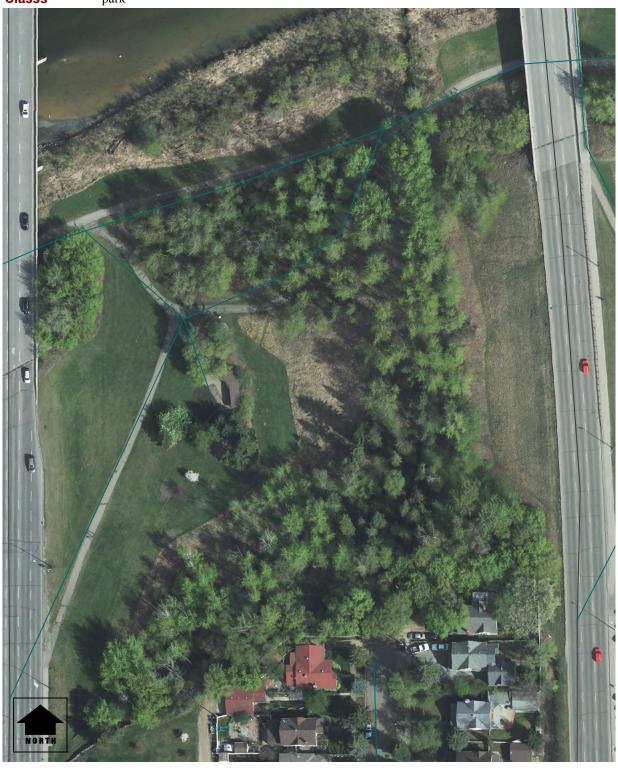

Name Koala Park Area 29,282 sq m Classs park

□ Open Field □ Playground □ Sports Field □ Picnic Area □ Hiking Trail □ Bike Trail

Great Valley Meadows 9,979 sq m Name

Area park Classs

Open Field Playground Picnic Area Hiking Trail Bike Trail Sports Field